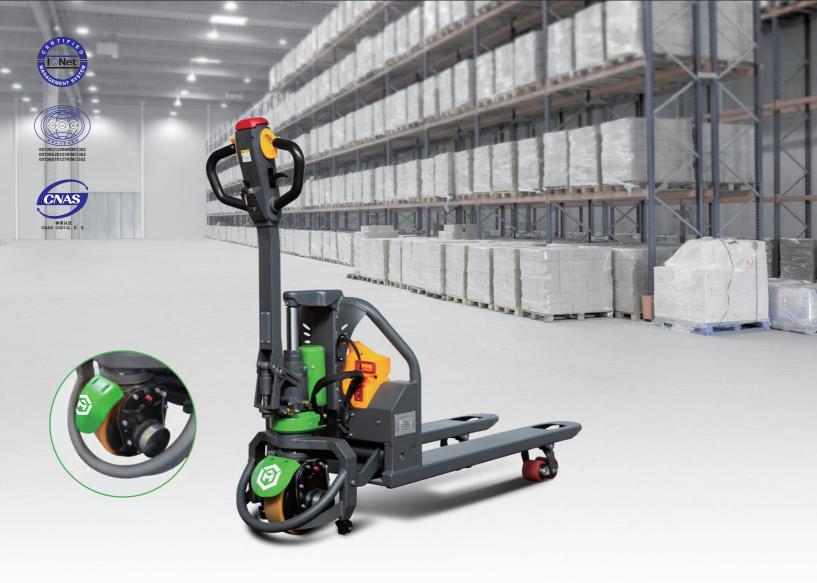

# Li-ion Powered Pallet Truck CBD15W-Lix

# MULTI-FUNCTION CONTROL HANDLE

incorporates butterfly-style thumb controls, emergency reverse button, horn button and key switch for ease of use.

# ERGONOMIC SPRING-LOADED

steering handle with comfort grip for reduced operator fatigue.

### WITH EM BRAKE OFFERS REGENERATIVE BRAKING

# PLUG-IN BATTERY DESIGN

makes it easier to remove and change, no need additional tools or devices.

### INTEGRATED ROCKER ARM

The rocker arm is casted in single piece, intensifying the strength and structure.

# COMPACT VEHICLE DESIGN

Rugged and high-performing yet light weight body provides exceptional maneuverability in tight areas.

### LESS WIRING, EASY SERVICE

Mechanical and electronic components are easy to change and service.

# BRUSHLESS MOTOR

Equipped with horizontal type brushless driving motor and gear box, offers high drive speed and low torque output, wheel can be independently dismantled.

| <br>                                                             |                                     |                   |
|------------------------------------------------------------------|-------------------------------------|-------------------|
| <br>Model                                                        |                                     | CBD15W-Lix        |
| Drive: electric (battery type, mains,), diesel, petrol, fuel gas |                                     | Electric          |
| Operator type: hand, pedestrian, standing, seated, order-picker  |                                     | Pedestrian        |
| Rated capacity/rated load                                        | Q (kg)                              | 1500              |
| Load centre distance                                             | c (mm)                              | 600               |
| Load distance, centre of drive axle to fork                      | x (mm)                              | 951/1021          |
| Wheelbase                                                        | y (mm)                              | 1270/1340         |
| Service weight                                                   | kg                                  | 135               |
| Axle loading, laden front/rear                                   | kg                                  | 565/1070          |
| Axle loading, unladen front/rear                                 | kg                                  | 105/30            |
| Tyres: solid rubber, superelastic, pneumatic, polyurethane       |                                     | Polyurethane(PU)  |
| Tyre size, front                                                 |                                     | Φ210x70           |
| Tyre size, rear                                                  |                                     | Ф80x93/Ф80x70     |
| Additional wheels (dimensions)                                   |                                     | 44x17             |
| Wheels, number front/rear (× = driven wheels)                    |                                     | 1x-2/2(4)         |
| Tread, front                                                     | b <sub>10</sub> (mm)                | 321               |
| Tread, rear                                                      | b <sub>11</sub> (mm)                | 390/525           |
| Lift                                                             | h <sub>3</sub> (mm)                 | 110               |
| Height drawbar in driving position min./max.                     | h <sub>14</sub> (mm)                | 635/1200          |
| Height, lowered                                                  | h <sub>13</sub> (mm)                | 80                |
| Overall length                                                   | I <sub>1</sub> (mm)                 | 1623/1693         |
| Length to face of forks                                          | l <sub>2</sub> (mm)                 | 473               |
| Overall width                                                    | b <sub>1</sub> /b <sub>2</sub> (mm) | 550/685           |
| Fork dimensions DIN ISO 2331                                     | s/e/l (mm)                          | 45/160/1150(1220) |
| Fork spread                                                      | b <sub>5</sub> (mm)                 | 550/685           |
| Ground clearance, centre of wheelbase                            | m <sub>2</sub> (mm)                 | 35                |
| Aisle width for pallets $1000 \times 1200$ crossways             | Ast (mm)                            | 2226/2294         |
| Aisle width for pallets 800 × 1200 lengthways                    | Ast (mm)                            | 2095/2132         |
| Turning radius                                                   | Wa (mm)                             | 1424/1494         |
| Travel speed, laden/unladen                                      | km/h                                | 4.8/5             |
| Lift speed, laden/unladen                                        | m/s                                 | E                 |
| Lowering speed, lade/unladen                                     | m/s                                 | 0.03/0.035        |
| Max. gradeability, laden/unladen                                 | %                                   | 5/20              |
| Service brake                                                    |                                     | Electromagnetic   |
| Drive motor rating S2 60 min                                     | kW                                  | 0.65              |
| Lift motor rating at S3 15%                                      | kW                                  | 0.8               |
| Battery voltage/nominal capacity K5                              | (V)/(Ah) or kWh                     | 48/20             |
| Battery weight                                                   | kg                                  | 8.5               |
| Sound pressure level at the driver's seat                        | dB (A)                              | 70                |
|                                                                  |                                     |                   |