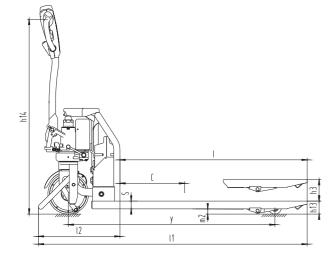

# BRUSHLESS MOTOR

Equipped with horizontal type brushless driving motor and gear box, offers high drive speed and low torque output, wheel can be independently dismantled.

| <br>                                                             |                                     |                   |
|------------------------------------------------------------------|-------------------------------------|-------------------|
| <br>Model                                                        |                                     | CBD15W-Lix        |
| Drive: electric (battery type, mains,), diesel, petrol, fuel gas |                                     | Electric          |
| Operator type: hand, pedestrian, standing, seated, order-picker  |                                     | Pedestrian        |
| Rated capacity/rated load                                        | Q (kg)                              | 1500              |
| Load centre distance                                             | c (mm)                              | 600               |
| Load distance, centre of drive axle to fork                      | x (mm)                              | 951/1021          |
| Wheelbase                                                        | y (mm)                              | 1270/1340         |
| Service weight                                                   | kg                                  | 135               |
| Axle loading, laden front/rear                                   | kg                                  | 565/1070          |
| Axle loading, unladen front/rear                                 | kg                                  | 105/30            |
| Tyres: solid rubber, superelastic, pneumatic, polyurethane       |                                     | Polyurethane(PU)  |
| Tyre size, front                                                 |                                     | Φ210x70           |
| Tyre size, rear                                                  |                                     | Ф80x93/Ф80x70     |
| Additional wheels (dimensions)                                   |                                     | 44x17             |
| Wheels, number front/rear (× = driven wheels)                    |                                     | 1x-2/2(4)         |
| Tread, front                                                     | b <sub>10</sub> (mm)                | 321               |
| Tread, rear                                                      | b <sub>11</sub> (mm)                | 390/525           |
| Lift                                                             | h <sub>3</sub> (mm)                 | 110               |
| Height drawbar in driving position min./max.                     | h <sub>14</sub> (mm)                | 635/1200          |
| Height, lowered                                                  | h <sub>13</sub> (mm)                | 80                |
| Overall length                                                   | I <sub>1</sub> (mm)                 | 1623/1693         |
| Length to face of forks                                          | l <sub>2</sub> (mm)                 | 473               |
| Overall width                                                    | b <sub>1</sub> /b <sub>2</sub> (mm) | 550/685           |
| Fork dimensions DIN ISO 2331                                     | s/e/l (mm)                          | 45/160/1150(1220) |
| Fork spread                                                      | b <sub>5</sub> (mm)                 | 550/685           |
| Ground clearance, centre of wheelbase                            | m <sub>2</sub> (mm)                 | 35                |
| Aisle width for pallets $1000 \times 1200$ crossways             | Ast (mm)                            | 2226/2294         |
| Aisle width for pallets 800 × 1200 lengthways                    | Ast (mm)                            | 2095/2132         |
| Turning radius                                                   | Wa (mm)                             | 1424/1494         |
| Travel speed, laden/unladen                                      | km/h                                | 4.8/5             |
| Lift speed, laden/unladen                                        | m/s                                 | E                 |
| Lowering speed, lade/unladen                                     | m/s                                 | 0.03/0.035        |
| Max. gradeability, laden/unladen                                 | %                                   | 5/20              |
| Service brake                                                    |                                     | Electromagnetic   |
| Drive motor rating S2 60 min                                     | kW                                  | 0.65              |
| Lift motor rating at S3 15%                                      | kW                                  | 0.8               |
| Battery voltage/nominal capacity K5                              | (V)/(Ah) or kWh                     | 48/20             |
| Battery weight                                                   | kg                                  | 8.5               |
| Sound pressure level at the driver's seat                        | dB (A)                              | 70                |
|                                                                  |                                     |                   |