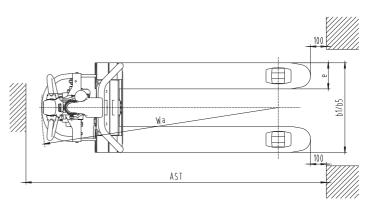

# BRUSHLESS MOTOR

Equipped with horizontal type brushless driving motor and gear box, offers high drive speed and low torque output, wheel can be independently dismantled.

| <br>                                                             |                                     |                   |
|------------------------------------------------------------------|-------------------------------------|-------------------|
| <br>Model                                                        |                                     | CBD15W-Lix        |
| Drive: electric (battery type, mains,), diesel, petrol, fuel gas |                                     | Electric          |
| Operator type: hand, pedestrian, standing, seated, order-picker  |                                     | Pedestrian        |
| Rated capacity/rated load                                        | Q (kg)                              | 1500              |
| Load centre distance                                             | c (mm)                              | 600               |
| Load distance, centre of drive axle to fork                      | x (mm)                              | 951/1021          |
| Wheelbase                                                        | y (mm)                              | 1270/1340         |
| Service weight                                                   | kg                                  | 135               |
| Axle loading, laden front/rear                                   | kg                                  | 565/1070          |
| Axle loading, unladen front/rear                                 | kg                                  | 105/30            |
| Tyres: solid rubber, superelastic, pneumatic, polyurethane       |                                     | Polyurethane(PU)  |
| Tyre size, front                                                 |                                     | Φ210x70           |
| Tyre size, rear                                                  |                                     | Ф80x93/Ф80x70     |
| Additional wheels (dimensions)                                   |                                     | 44x17             |
| Wheels, number front/rear (× = driven wheels)                    |                                     | 1x-2/2(4)         |
| Tread, front                                                     | b <sub>10</sub> (mm)                | 321               |
| Tread, rear                                                      | b <sub>11</sub> (mm)                | 390/525           |
| Lift                                                             | h <sub>3</sub> (mm)                 | 110               |
| Height drawbar in driving position min./max.                     | h <sub>14</sub> (mm)                | 635/1200          |
| Height, lowered                                                  | h <sub>13</sub> (mm)                | 80                |
| Overall length                                                   | I <sub>1</sub> (mm)                 | 1623/1693         |
| Length to face of forks                                          | l <sub>2</sub> (mm)                 | 473               |
| Overall width                                                    | b <sub>1</sub> /b <sub>2</sub> (mm) | 550/685           |
| Fork dimensions DIN ISO 2331                                     | s/e/l (mm)                          | 45/160/1150(1220) |
| Fork spread                                                      | b <sub>5</sub> (mm)                 | 550/685           |
| Ground clearance, centre of wheelbase                            | m <sub>2</sub> (mm)                 | 35                |
| Aisle width for pallets $1000 \times 1200$ crossways             | Ast (mm)                            | 2226/2294         |
| Aisle width for pallets 800 × 1200 lengthways                    | Ast (mm)                            | 2095/2132         |
| Turning radius                                                   | Wa (mm)                             | 1424/1494         |
| Travel speed, laden/unladen                                      | km/h                                | 4.8/5             |
| Lift speed, laden/unladen                                        | m/s                                 | E                 |
| Lowering speed, lade/unladen                                     | m/s                                 | 0.03/0.035        |
| Max. gradeability, laden/unladen                                 | %                                   | 5/20              |
| Service brake                                                    |                                     | Electromagnetic   |
| Drive motor rating S2 60 min                                     | kW                                  | 0.65              |
| Lift motor rating at S3 15%                                      | kW                                  | 0.8               |
| Battery voltage/nominal capacity K5                              | (V)/(Ah) or kWh                     | 48/20             |
| Battery weight                                                   | kg                                  | 8.5               |
| Sound pressure level at the driver's seat                        | dB (A)                              | 70                |
|                                                                  |                                     |                   |