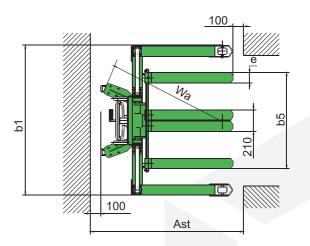

## SDJAS series with Straddle legs and adjustable forks

1 KG=2.205LB 1INCH=25.40MM

| Model                                       |                      | SDJAS500         | SDJAS1000        |
|---------------------------------------------|----------------------|------------------|------------------|
| Load capacity/rated load                    | Q(kg)                | 500              | 1000             |
| Load centre distance                        | c(mm)                | 500              | 500              |
| Fork height, lowered                        | h <sub>13</sub> (mm) | 70               | 70               |
| Height, mast lowered                        | h <sub>1</sub> (mm)  | 2000             | 2050             |
| Max. lift height                            | h <sub>3</sub> (mm)  | 1600             | 1600             |
| Height, mast extended                       | h <sub>4</sub> (mm)  | 2100             | 2155             |
| Overall length                              | l <sub>1</sub> (mm)  | 1340/1600        | 1300/1560        |
| Overall width                               | b <sub>1</sub> (mm)  | 1525             | 1475             |
| Fork dimensions                             | s/e/l(mm)            | 48/100/800(1060) | 30/100/800(1060) |
| Width overall forks                         | b <sub>5</sub> (mm)  | 745              | 950              |
| Round clearance, laden,below mast           | m <sub>1</sub> (mm)  | 25               | 25               |
| Aisle width for pallets 000x1200 crossways  | A <sub>st</sub> (mm) | 1975             | 1975             |
| Aisle width for pallets 800x1200 lengthways | A <sub>st</sub> (mm) | 1915             | 1915             |
| Turning radius                              | W <sub>a</sub> (mm)  | 1200             | 1200             |
| Lift speed,laden/unladen                    | mm/time              | 25               | 25               |
| Lowering speed,laden/unladen                | mm/s                 | Manual control   | Manual control   |
| Service weight                              | kg                   | 223              | 294              |
|                                             |                      |                  |                  |