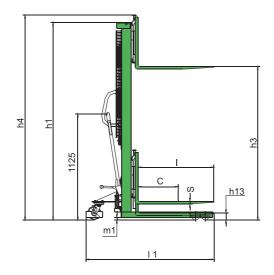

## SDJAS series with Straddle legs and adjustable forks

1 KG=2.205LB 1INCH=25.40MM

| Model                                       |                      | SDJAS500         | SDJAS1000        |
|---------------------------------------------|----------------------|------------------|------------------|
| Load capacity/rated load                    | Q(kg)                | 500              | 1000             |
| Load centre distance                        | c(mm)                | 500              | 500              |
| Fork height, lowered                        | h <sub>13</sub> (mm) | 70               | 70               |
| Height, mast lowered                        | h <sub>1</sub> (mm)  | 2000             | 2050             |
| Max. lift height                            | h <sub>3</sub> (mm)  | 1600             | 1600             |
| Height, mast extended                       | h <sub>4</sub> (mm)  | 2100             | 2155             |
| Overall length                              | l <sub>1</sub> (mm)  | 1340/1600        | 1300/1560        |
| Overall width                               | b <sub>1</sub> (mm)  | 1525             | 1475             |
| Fork dimensions                             | s/e/l(mm)            | 48/100/800(1060) | 30/100/800(1060) |
| Width overall forks                         | b <sub>5</sub> (mm)  | 745              | 950              |
| Round clearance, laden,below mast           | m <sub>1</sub> (mm)  | 25               | 25               |
| Aisle width for pallets 000x1200 crossways  | A <sub>st</sub> (mm) | 1975             | 1975             |
| Aisle width for pallets 800x1200 lengthways | A <sub>st</sub> (mm) | 1915             | 1915             |
| Turning radius                              | W <sub>a</sub> (mm)  | 1200             | 1200             |
| Lift speed,laden/unladen                    | mm/time              | 25               | 25               |
| Lowering speed,laden/unladen                | mm/s                 | Manual control   | Manual control   |
| Service weight                              | kg                   | 223              | 294              |
|                                             |                      |                  |                  |